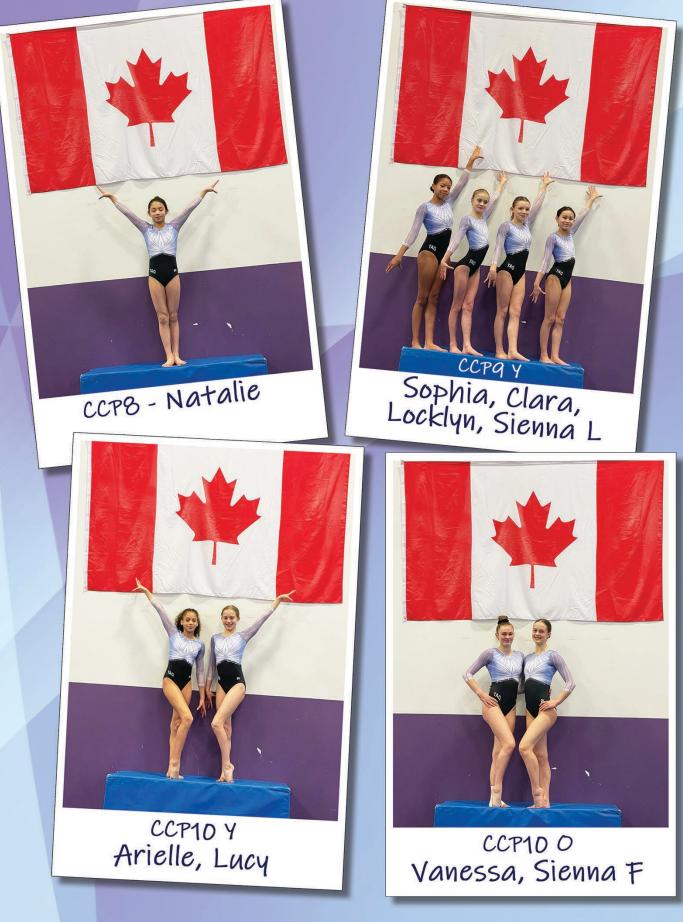

|                        |                                                                      | B                          |                                                                      | FF                      |                                                                    |
| BLOCK 37               |                            |                                                                      |                        |                                                                      | 2                          |                                                                      |                         |                                                                    |

Wishing all TAG athletes heading to Westerns all the best of luck !! Just do normal !!







|                        | Trampoline                 |                                                             | Double Mini Trampoline     |                                                              | Tumbling    |                                                             | Synchronized Trampoline |                                           |
|------------------------|----------------------------|-------------------------------------------------------------|----------------------------|--------------------------------------------------------------|-------------|-------------------------------------------------------------|-------------------------|-------------------------------------------|
| BLOCK 40<br>edit start | 7:30-8:00                  | Run & Stretch (No equipmen